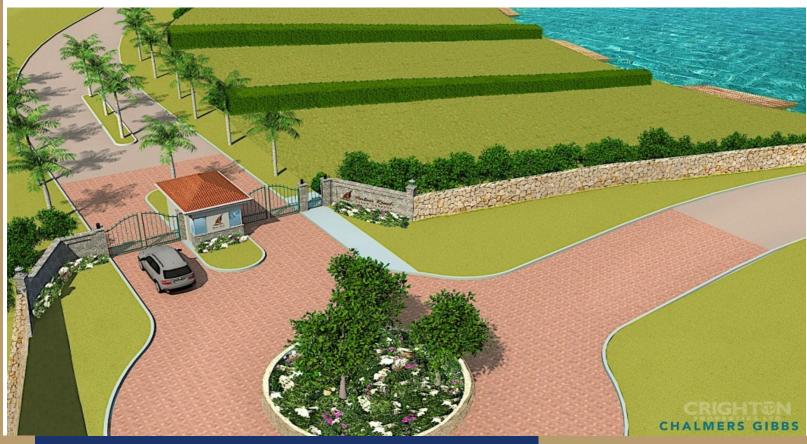

Harbour Reach offers the security of a 24-7 manned gate-house, entering onto palm-lined roads with landscaping intertwined with jogging trails and walking paths. Strong covenants protect the quality of future development and your lot can be reserved with as little as 5% down.