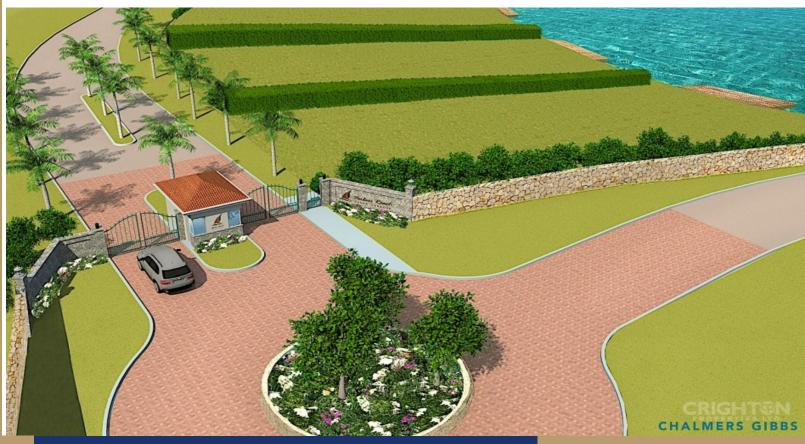

Harbour Reach offers the security of a 24-7 manned gate-house, entering onto palm-lined roads with landscaping intertwined with jogging trails and walking paths. Strong covenants protect the quality of future development and your lot can be reserved with as little as 5% down.