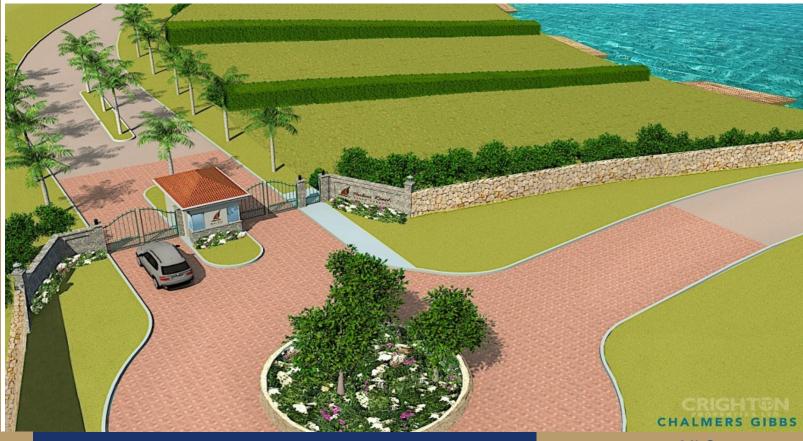

Harbour Reach offers the security of a 24-7 manned gate-house, entering onto palm-lined roads with landscaping intertwined with jogging trails and walking paths. Strong covenants protect the quality of future development and your lot can be reserved with as little as 5% down.