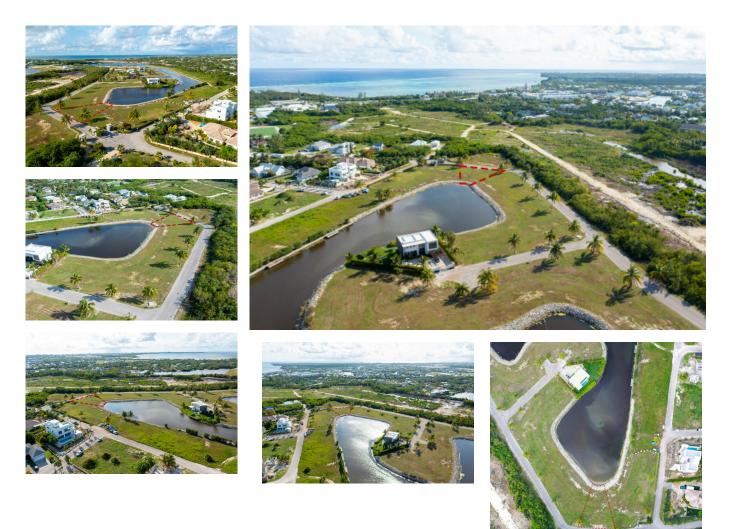

### **THE CHANNELS LOT A5 - OWNER FINANCING**

Prospect MLS# 416096

#### CI\$424,900

Neil Rooney 345-949-5250 neilr@crightonproperties.com

Dale Crighton 345-949-5250 dalec@crightonproperties.com This lovely parcel is East-facing with views into the large sheltered lagoon at the South end of the development. The lot has underground utilities, including fiber.