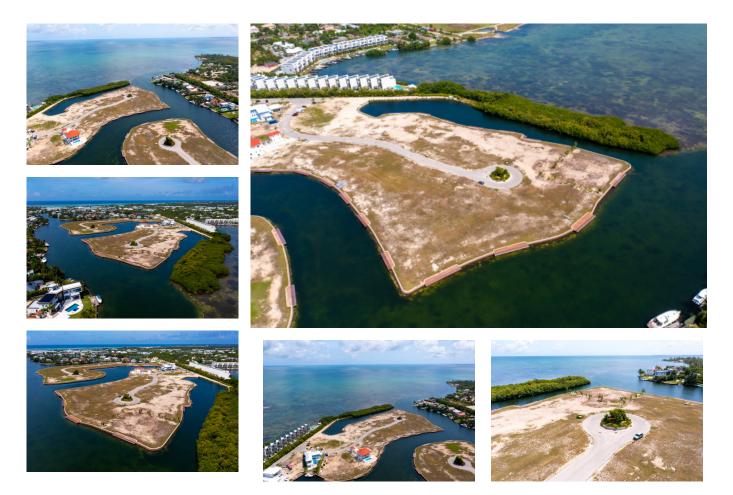

#### CI\$825,000

Conor Crighton 345-526-0578

345-526-0578 conorc@crightongroup.com Boasting 137 feet of water frontage and a custom 40 foot dock this waterfront parcel is one of the few lots that offers unencumbered views east into the North Sound. As the jewel in Grand Harbour's crown, Harbour Reach provides its owners with the security of an attractive, dual lane entrance-way which leads through a manned gatehouse to heavily landscaped areas, intertwined with jogging trails and walking paths. The development is protected by strong covenants, setting high standards for home design, construction and maintenance,

thereby enhancing future appreciation for Harbour Reach's owners. Photos

courtesy of www.caymanlandinfo.ky.