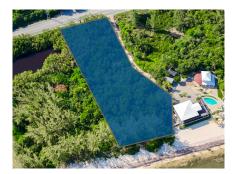

#### 1.75 ACRE SANDY BEACH LOT

Breakers MLS# 419362

### US\$2,195,000

**Noel March** 345-949-5250 noelm@crightonproperties.com

Beautiful 1.75 acre sandy beach lot zoned Hotel/Tourism overlooking the pristine waters of Frank Sound. Perfect for an intimate condominium or boutique hotel site. Reef-protected beach with channel for deep water access to world-class diving. A short drive to Rum Point and top-rated attractions such as Crystal Caves and Queen Elizabeth II Botanic Park.

Aerial photo map courtesy of www.caymanlandinfo.ky.

# **Property Features**

Type Land (For Sale)

Status **Current** 

View **Beach Front** 

Listing Type Width Depth Beach/Hotel/Tourism 140.00 476.00

 Sq Ft
 Block/Parcel
 Area

 0.00
 56B / 27
 50

Acres **1.75** 