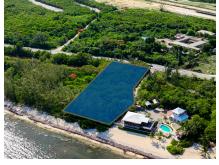

#### 1.75 ACRE SANDY BEACH LOT

Breakers MLS# 419362

### US\$2,195,000

**Noel March** 345-949-5250 noelm@crightonproperties.com

Beautiful 1.75 acre sandy beach lot zoned Hotel/Tourism overlooking the pristine waters of Frank Sound. Perfect for an intimate condominium or boutique hotel site. Reef-protected beach with channel for deep water access to world-class diving. A short drive to Rum Point and top-rated attractions such as Crystal Caves and Queen Elizabeth II Botanic Park.

Aerial photo map courtesy of www.caymanlandinfo.ky.

# **Property Features**

Type Land (For Sale)

Status **Current** 

View **Beach Front** 

Listing Type Width Depth Beach/Hotel/Tourism 140.00 476.00

 Sq Ft
 Block/Parcel
 Area

 0.00
 56B / 27
 50

Acres **1.75** 