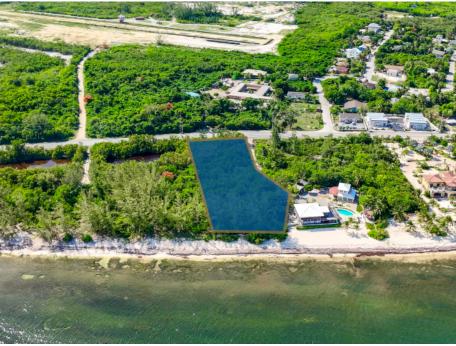

#### 1.75 ACRE SANDY BEACH LOT

Breakers MLS# 419362

### US\$2,195,000

**Noel March** 345-949-5250 noelm@crightonproperties.com

Beautiful 1.75 acre sandy beach lot zoned Hotel/Tourism overlooking the pristine waters of Frank Sound. Perfect for an intimate condominium or boutique hotel site. Reef-protected beach with channel for deep water access to world-class diving. A short drive to Rum Point and top-rated attractions such as Crystal Caves and Queen Elizabeth II Botanic Park.

Aerial photo map courtesy of www.caymanlandinfo.ky.

# **Property Features**

Type Land (For Sale)

Status **Current** 

View **Beach Front** 

Listing Type Width Depth Beach/Hotel/Tourism 140.00 476.00

 Sq Ft
 Block/Parcel
 Area

 0.00
 56B / 27
 50

Acres **1.75** 