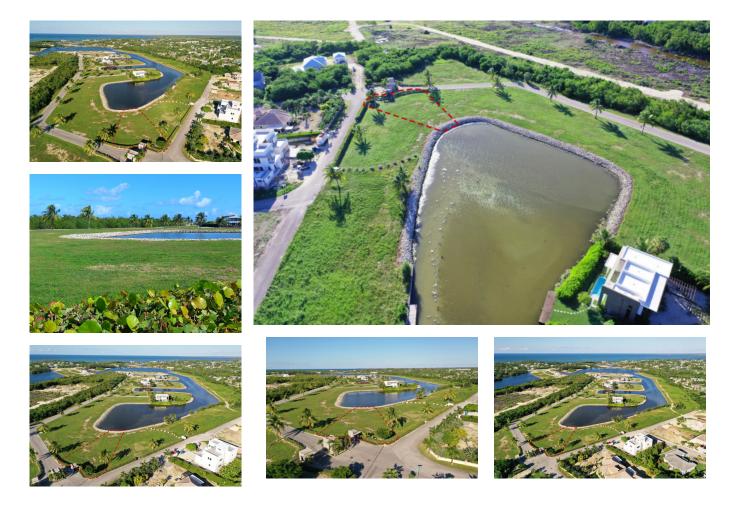

#### CI\$443,460

Neil Rooney 345-949-5250 neilr@crightonproperties.com

This lovely parcel is NE-facing with views into the large sheltered lagoon at the South end of the development. The lot has underground utilities, including fiber. Developer Financing available.

### **Property Features**

| Type                    | Status        |
|-------------------------|---------------|
| <b>Land (For Sale)</b>  | <b>Sold</b>   |
| Listing Type            | Width         |
| Low Density Residential | <b>120.00</b> |

View Canal Front

Depth **148.00** 

| Sq Ft | Block/Parcel | Area |
|-------|--------------|------|
| 0.00  | 22D / 342    | 40   |

Acres **0.32** 