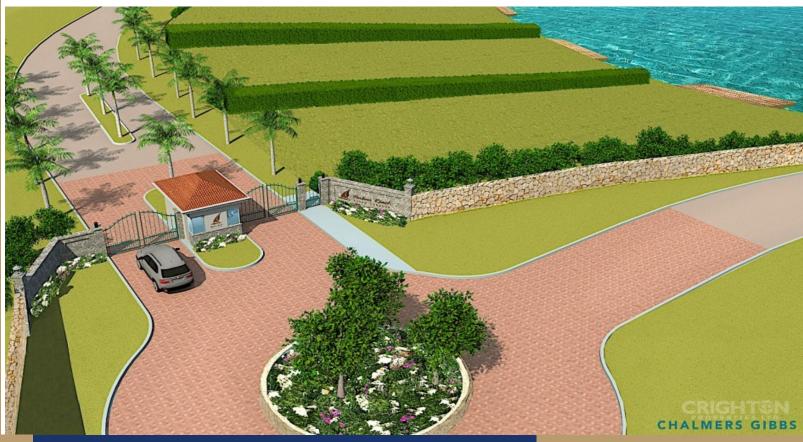

Harbour Reach offers the security of a 24-7 manned gate-house, entering onto palm-lined roads with landscaping intertwined with jogging trails and walking paths. Strong covenants protect the quality of future development and your lot can be reserved with as little as 5% down.