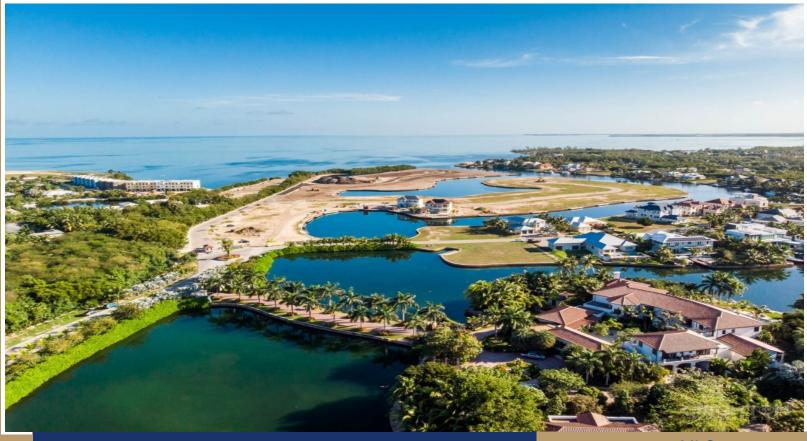

HARBOUR REACH LOT 6 - OWNER FINANCING AVAILABLE

Prospect/Red Bay, Grand Cayman, Cayman Islands

Grand Harbour is one of the Caribbean's most successful canal front developments, offering European-design free form canals, unrivalled sea-wall and lot engineering and a multi-use community with a range of useful amenities including a supermarket, pharmacy, restaurant and bars, with more to come! Grand Harbour's lots are fully de-mucked, filled with compacted aggregate and safely retained by a unique "Keystone" sea wall, avoiding the need for expensive pilings (subject to engineering surveys) and offering other key features such as integral, cantilevered 40 foot docks.

Harbour Reach comprises forty canal front lots, ranging in size from 0.3 to 0.5 acres± in two phases, with a choice of views, facing all points of the compass. Lot 6 offers east facing views with 62 feet of waterfront and 113 feet of road frontage.

Harbour Reach offers the security of a 24-7 manned gate-house, entering onto palm-lined roads with landscaping intertwined with jogging trails and walking paths. Strong covenants protect the quality of future development and your lot can be reserved with as little as 5% down.