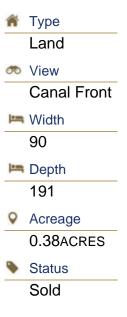

## MLS# 411199 Sold Date: Aug 18, 2021

Grand Harbour is one of the Caribbean's most successful canal front developments, offering Europeandesign free form canals, unrivalled sea-wall and lot engineering and a multi-use community with a range of useful amenities including a supermarket, pharmacy, restaurant and bars, with more to come! Grand Harbour's lots are fully de-mucked, filled with compacted aggregate and safely retained by a unique "Keystone" sea wall, avoiding the need for expensive pilings (subject to engineering surveys) and offering other key features such as integral, cantilevered 40 foot docks. Harbour Reach Phase 2 comprises twenty-one canal front lots, ranging in size from 0.3 to 0.5 acres± with a choice of views. Lot 59 offers north facing views with 90 feet of waterfront and 93 feet of road frontage. Harbour Reach offers the security of a 24-7 manned gatehouse, entering onto palm-lined roads with landscaping intertwined with jogging trails and walking paths. Strong covenants protect the quality of future development. An attractive investment with the upside of significant future appreciation and a great opportunity to make your home in one of Cayman's premier waterfront communities. All dimensions are approximate. Owner financing available with up to 20 year terms. Call for more information.