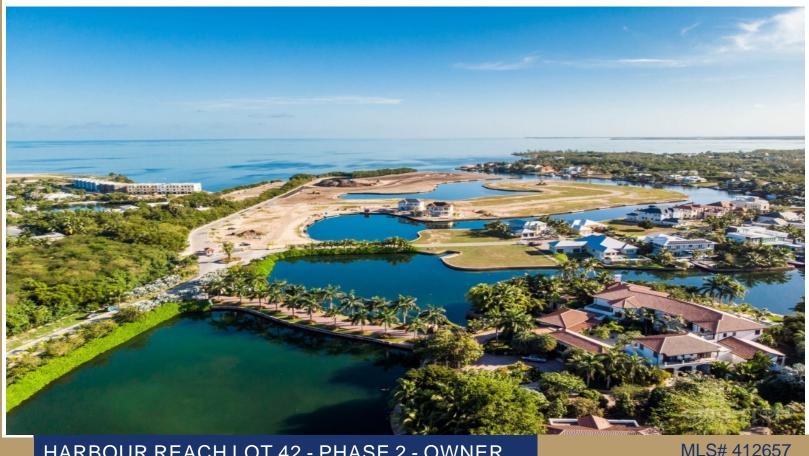

HARBOUR REACH LOT 42 - PHASE 2 - OWNER FINANCING AVAILABLE

Prospect/Red Bay, Grand Cayman, Cayman Islands

Grand Harbour is one of the Caribbean's most successful canal front developments, offering European-design free form canals, unrivalled sea-wall and lot engineering and a multi-use community with a range of useful amenities including a supermarket, pharmacy, restaurant and bars, with more to come! Grand Harbour's lots are fully de-mucked, filled with compacted aggregate and safely retained by a unique "Keystone" sea wall, avoiding the need for expensive pilings (subject to engineering surveys) and offering other key features such as integral, cantilevered 40 foot docks. Harbour Reach Phase 2 comprises twenty-one canal front lots, ranging in size from 0.3 to 0.5 acres± with a choice of views. Lot 42 offers south facing views with 50 feet of water front and 142 feet of road frontage. Harbour Reach offers the security of a 24-7 manned gatehouse, entering onto palm-lined roads with landscaping intertwined with jogging trails and walking paths. Strong covenants protect the quality of future development. An attractive investment with the upside of significant future appreciation and a great opportunity to make your home in one of Cayman's premier waterfront communities. All dimensions are approximate. Owner financing available with up to 20 year terms. Call for more information.