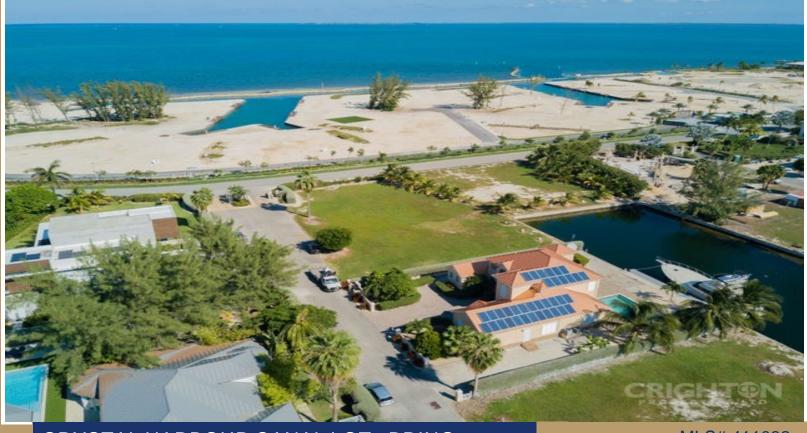

CRYSTAL HARBOUR CANAL LOT - BRING OFFERS!

West Bay, Grand Cayman, Cayman Islands

Situated on Waterford Quay in Crystal Harbour with views of the North Sound, this .44 acre canal lot is ideal for a luxurious canal front residence. Located on the Seven Mile Beach Corridor within minutes of the beach, restaurants, shopping and schools. Motivated Seller! Bring Offers!

MLS# 411082 Sold Date: Aug 27, 2020

Type

Land

View

Canal Front

Midth

152

I Depth