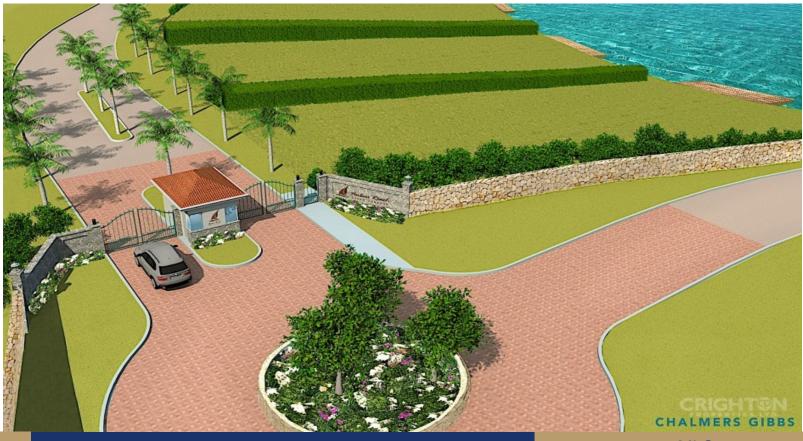

## HARBOUR REACH LOT 39

Prospect/Red Bay, Grand Cayman, Cayman Islands

Grand Harbour is one of the Caribbean's most successful canal front developments, offering European-design free form canals, unrivalled sea-wall and lot engineering and a multi-use community with a range of useful amenities including a supermarket, pharmacy, restaurant and bars, with more to come! Grand Harbour's lots are fully de-mucked, filled with compacted aggregate and safely retained by a unique "Keystone" sea wall, avoiding the need for expensive pilings (subject to

engineering surveys) and offering other key features such as integral, cantilevered 40 foot docks.

Harbour Reach offers the security of a 24-7 manned gate-house, entering onto palm-lined roads with landscaping intertwined with jogging trails and walking paths. Strong covenants protect the quality of future development and your lot can be reserved with as little as 5% down.