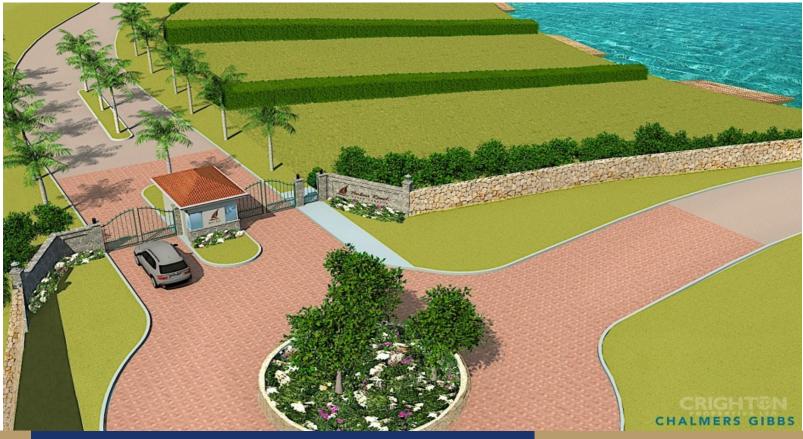

Harbour Reach offers the security of a 24-7 manned gate-house, entering onto palm-lined roads with landscaping intertwined with jogging trails and walking paths. Strong covenants protect the quality of future development and your lot can be reserved with as little as 5% down.