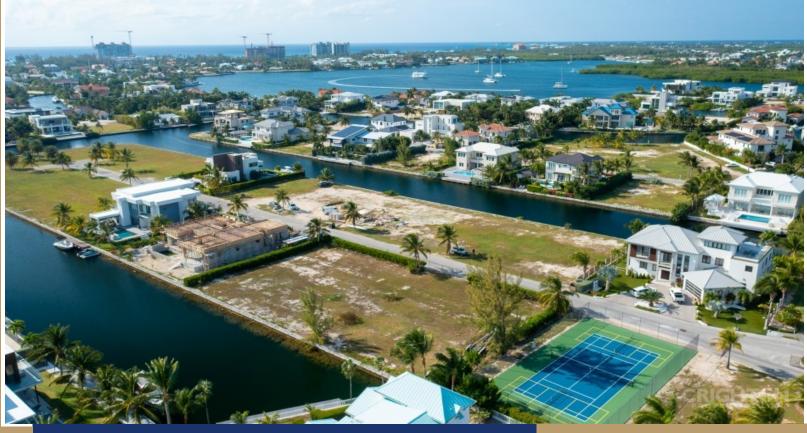

## CRYSTAL HARBOUR CANAL LOT - MARQUISE QUAY

West Bay, Grand Cayman, Cayman Islands

For many people moving to Grand Cayman or looking for an investment property, the Seven Mile Beach Corridor is a preferred choice. It is a select area across from the world famous Seven Mile Beach and a short drive from the airport and harbour in the capital of George Town. The Seven Mile Beach Corridor has numerous shops, commercial offices, healthcare facilities, schools, restaurants, entertainment, and many other amenities and activities. In this beautiful area, you will find exclusive canal and water front subdivisions, such as Crystal Harbour, where you can enjoy island life to its fullest. This canal lot on Marquise Quay at Crystal Harbour offers a fantastic location for a luxury canal front residence. Features include underground utilities, stone seawall, covenants, and gated entrance. Positioned next to two private pickle ball courts and tennis court along with close proximity to the North Sound Club Golf Course add to the attraction of this sound investment. Enjoy Caribbean living with gorgeous sunsets and water excursions from this fabulous property. Crystal Harbour, it's the place to be.

CI\$1,149,000 MLS# 416743

Type

Land

View

Canal Front

Midth

110

Im Depth

123

Acreage

0.3111ACRES

Status

Current