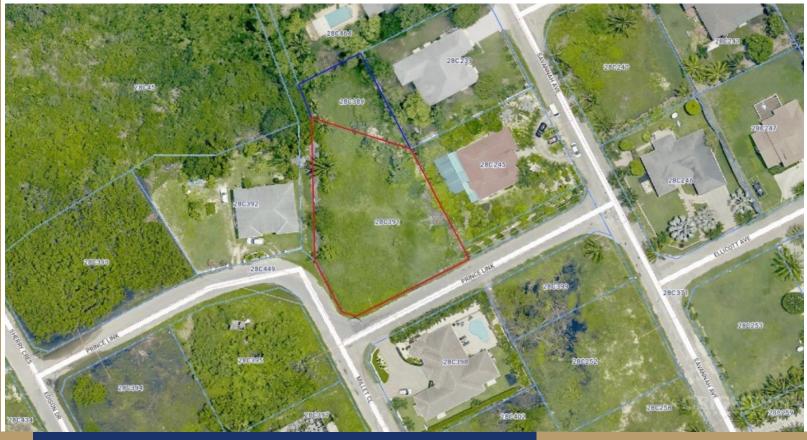

## SAVANNAH MEADOWS LOTS

Savannah, Grand Cayman, Cayman Islands

Two parcels with a combined size of approx. .49 acre in Savannah Meadows. This lovely residential subdivision is located near Country Side Shopping Center, which has a Foster's Supermarket, Cayman National Bank. AL Thompson's Home Depot and more. It is near Spotts Beach and the bypass road, which provides easy access to town. The property has been partially filled and has covenants. The covenants state that only single family homes are allowed in the subdivision. All dimensions are approximate. Image Source: www.caymanlandinfo.ky